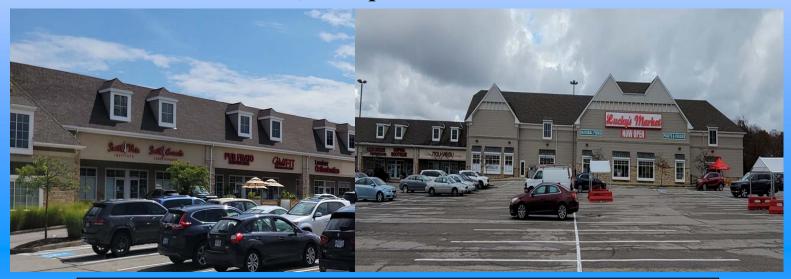

## Gristmill Village Concord Township, Ohio

1,485 sq ft available

**Description:** 7534 - 7596 Fredle Drive. Shopping Center is 62,473 sq ft. Just South of i90.

Co-Tenants: Lucky's Market, Healthspan, Lundner Orthodontics, Pub Frato, etc.