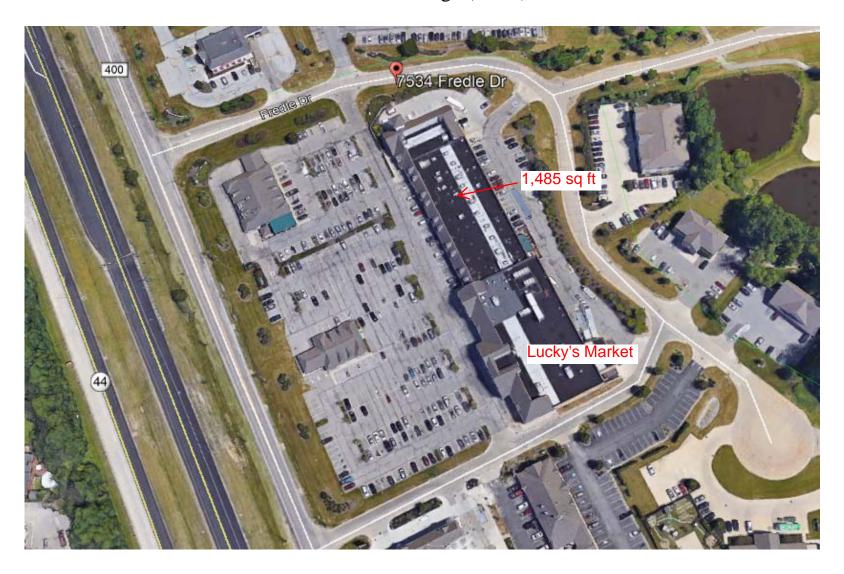

## Gristmill Village Concord Township, Ohio

1,485 sq ft available

**Description:** 7534 - 7596 Fredle Drive. Shopping Center is 62,473 sq ft. Just South of i90.

Co-Tenants: Lucky's Market, Healthspan, Lundner Orthodontics, Pub Frato, etc.

## Gristmill Village (aerial)